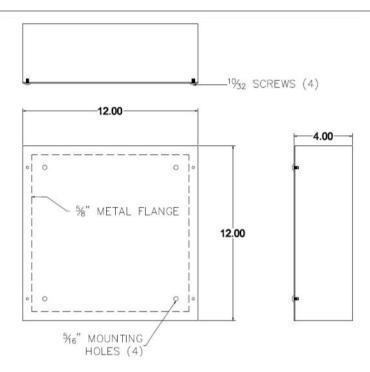

#### NOTES OF SPECIAL INTEREST

When ordering boxes and cabinets, state the size as follows: Height, Width, Depth.

To expedite production please include the following information when ordering special boxes:

- Type- Hinge Cover (HC) or Screw Cover (SC)
- Mounting- Flush or Surface
- Knockouts- With (KO) or Without (NK)
- Hinged Side–First Dimension
- Width- Second Dimension
- Depth- Third Dimension
- Hardware- Specific locking or non-locking catch.
- Boxes greater than 8" or heavier than code gauge are normally furnished without knockouts, unless specified.