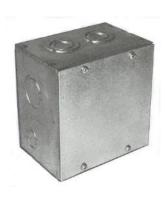

#### **TYPE 1 SCREW COVER BOXES**

Type 1 Surface Screw Cover Pull Boxes

#### **APPLICATION**

Used as wiring boxes, junction boxes and pull boxes.

Enclosures are constructed for indoor use to provide protection to personnel against incidental contact with the enclosed equipment and to provide a degree of protection against falling dirt (UL50 5.1.7, 2007).

- Enclosures and covers are fabricated from galvanized steel.
- Covers secured to body with plated screws.
- Enclosures are available with or without knockouts, or flush mounted covers.
- All enclosures are manufactured to UL50 specifications and bear their label.
- Special sizes are available, call for a quote.