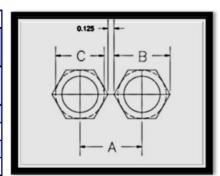

|                             | SPACING               | AND DIME           | NSIONS                                          | OF LOCK | -NUTS AN | D K.O'S  |         |         |  |
|-----------------------------|-----------------------|--------------------|-------------------------------------------------|---------|----------|----------|---------|---------|--|
| Diameter of Lock<br>Nut "B" | Punch<br>Diameter "C" | Nominal<br>Conduit | Minimum Spacing of Knock-Outs "A" (SEE TABLE A) |         |          |          |         |         |  |
|                             |                       |                    | 1/2"                                            | 3/4"    | 1"       | 1 1/4"   | 1 1/2"  | 2"      |  |
| 1 1/8"                      | 7/8"                  | 1/2"               | 1 1/4"                                          | 1 7/16" | 1 1/2"   | 1 11/16" | 1 7/8"  | 2 1/8"  |  |
| 1 7/16"                     | 1 1/8"                | 3/4"               |                                                 | 1 9/16" | 1 11/16" | 1 7/8"   | 2"      | 2 5/16" |  |
| 1 5/8"                      | 1 3/8"                | 1"                 |                                                 |         | 1 3/4"   | 1 15/16" | 2 1/8"  | 2 3/8"  |  |
| 2"                          | 1 3/4"                | 1 1/4"             |                                                 |         |          | 2 1/8"   | 2 5/16" | 2 9/16  |  |