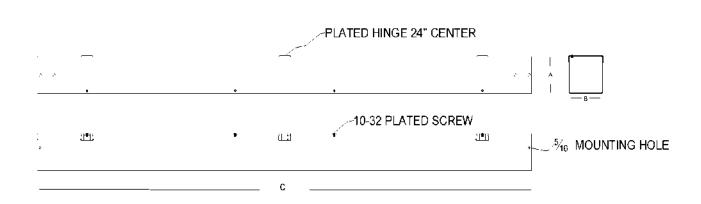

- Type- Hinge Cover (HC) or Screw Cover (SC)
- Mounting- Flush or Surface
- Knockouts- With (KO) or Without (NK)
- Hinged Side–First Dimension
- Width- Second Dimension
- Depth- Third Dimension
- Hardware- Specific locking or non-locking catch.
- Boxes greater than 8" or heavier than code gauge are normally furnished without knockouts, unless specified.