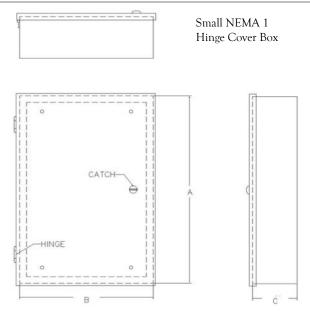

#### NOTES OF SPECIAL INTEREST

When ordering boxes and cabinets, state the size as follows: Height, Width, Depth.

To expedite production please include the following information when ordering special boxes:

- Type- Hinge Cover (HC) or Screw Cover (SC)
- Mounting- Flush or Surface
- Knockouts- With (KO) or Without (NK)
- Hinged Side–First Dimension
- Width- Second Dimension
- Depth- Third Dimension
- Hardware- Specific locking or non-locking catch.
- Boxes greater than 8" or heavier than code gauge are normally furnished without knockouts, unless specified.