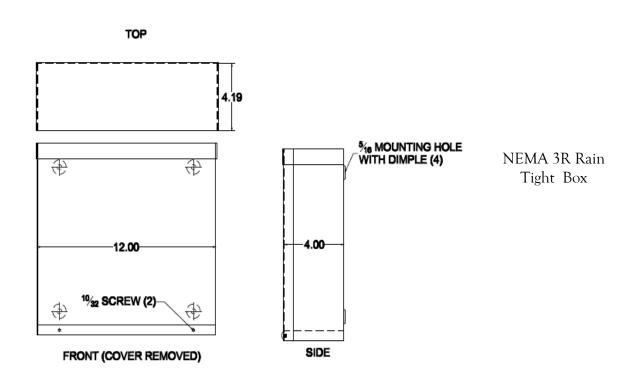

<u>NEMA 3R</u>—Enclosures are constructed for either indoor or outdoor use to provide protection to personnel against incidental contact with the enclosed equipment; to provide protection against falling dirt, rain, sleet, and snow.