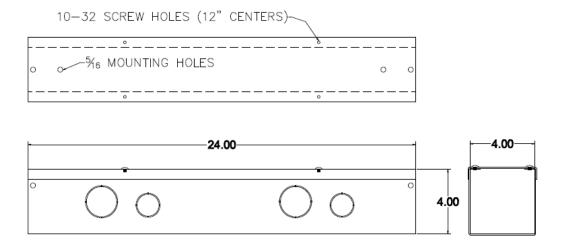

#### NOTES OF SPECIAL INTEREST

When ordering boxes and cabinets, state the size as follows: Height, Width, Depth.

To expedite production please include the following information when ordering special boxes:

- Type- Hinge Cover (HC) or Screw Cover (SC)
- Mounting- Flush or Surface
- Knockouts- With (KO) or Without (NK)
- Hinged Side–First Dimension
- Width- Second Dimension
- Depth- Third Dimension
- Hardware- Specific locking or non-locking catch.
- Boxes greater than 8" or heavier than code gauge are normally furnished without knockouts, unless specified.