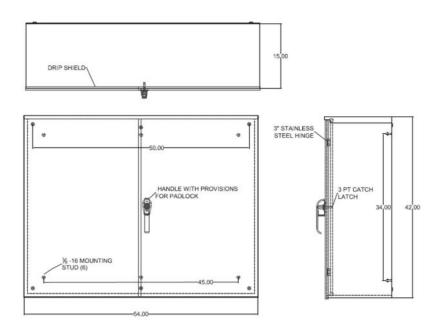

----------|----------------------------------|--------|--|
| CATALOG# | SIZE (H" x W" x D")              | WEIGHT |  |
| 123636CT | 36" x 36" x 12                   | 125    |  |
| 124848CT | 48" x 48" x 12"                  | 156    |  |
| 127248CT | 72" x 48" x 12"                  | 181    |  |

|           | P.P.& LCT CABINETS NEMA 3R (OUTDOOR) |        |  |
|-----------|--------------------------------------|--------|--|
| CATALOG#  | SIZE (H" x W" x D")                  | WEIGHT |  |
| 123636N3R | 36" x 36" x 12"                      | 131    |  |
| 124848N3R | 48" x 48"x 12"                       | 162    |  |
| 127248N3R | 72" x 48"x 12"                       | 187    |  |

All Dimensions are Height x Width x Depth.

## **CURRENT TRANSFORMER CABINETS**



Type 1 Indoor CT Cabinet



Type 3R Outdoor CT Cabinet

**PAGE 28** 

## www.ksmetalenclosures.com

| <br> |  |
|------|--|
| <br> |  |
|      |  |
|      |  |
|      |  |
|      |  |

# **K & S METAL ENCLOSURES**

873 EAST BALTIMORE PIKE #451 KENNETT SQUARE , PA 19348

Phone: 610-998-1370 Fax: 610-998-1379 www.ksmetalenclosures.com