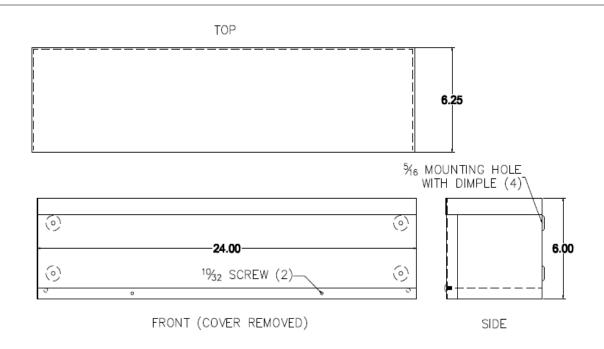

<u>NEMA 3R</u>—Enclosures are constructed for either indoor or outdoor use to provide protection to personnel against incidental contact with the enclosed equipment; to provide protection against falling dirt, rain, sleet, and snow.