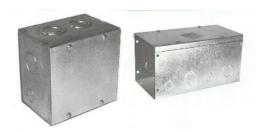

#### **TYPE 1 SCREW COVER BOXES**

Type 1 Surface Screw Cover Pull Boxes

#### **APPLICATION**

Used as wiring boxes, junction boxes and pull boxes.

Enclosures are constructed for indoor use to provide protection to personnel against incidental contact with the enclosed equipment and to provide a degree of protection against falling dirt (UL50 5.1.7, 2007).

- Enclosures and covers are fabricated from galvanized steel.
- Covers secured to body with plated screws.
- Enclosures are available with or without knockouts, or flush mounted covers.
- All enclosures are manufactured to UL50 specifications and bear their label.
- Special sizes are available, call for a quote.