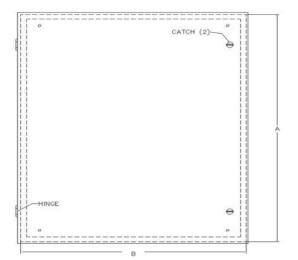

#### NOTES OF SPECIAL INTEREST

When ordering boxes and cabinets, state the size as follows: Height, Width, Depth.

To expedite production please include the following information when ordering special boxes:

- Type- Hinge Cover (HC) or Screw Cover (SC)
- Mounting- Flush or Surface
- Knockouts- With (KO) or Without (NK)
- Hinged Side–First Dimension
- Width- Second Dimension
- Depth- Third Dimension
- Hardware- Specific locking or non-locking catch.
- Boxes greater than 8" or heavier than code gauge are normally furnished without knockouts, unless specified.