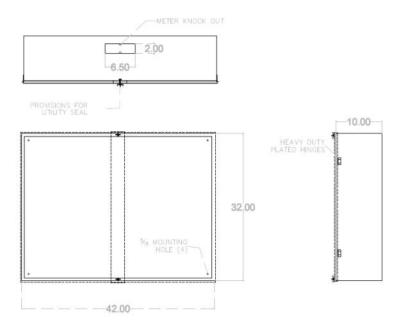

A-1 (INDOOR) |        |  |
|----------|----------------------------------|--------|--|
| CATALOG# | SIZE (H" x W" x D")              | WEIGHT |  |
| 123636CT | 36" x 36" x 12                   | 125    |  |
| 124848CT | 48" x 48" x 12"                  | 156    |  |
| 127248CT | 72" x 48" x 12"                  | 181    |  |

|           | P.P.& LCT CABINETS NEMA 3R (OUTDOOR) |        |  |
|-----------|--------------------------------------|--------|--|
| CATALOG#  | SIZE (H" x W" x D")                  | WEIGHT |  |
| 123636N3R | 36" x 36" x 12"                      | 131    |  |
| 124848N3R | 48" x 48"x 12"                       | 162    |  |
| 127248N3R | 72" x 48"x 12"                       | 187    |  |

All Dimensions are Height x Width x Depth.

## **CURRENT TRANSFORMER CABINETS**



Type 1 Indoor CT Cabinet



Type 3R Outdoor CT Cabinet

**PAGE 28** 

## www.ksmetalenclosures.com

| <br> |  |
|------|--|
| <br> |  |
|      |  |
|      |  |
|      |  |
|      |  |

# **K & S METAL ENCLOSURES**

873 EAST BALTIMORE PIKE #451 KENNETT SQUARE , PA 19348

Phone: 610-998-1370 Fax: 610-998-1379 www.ksmetalenclosures.com