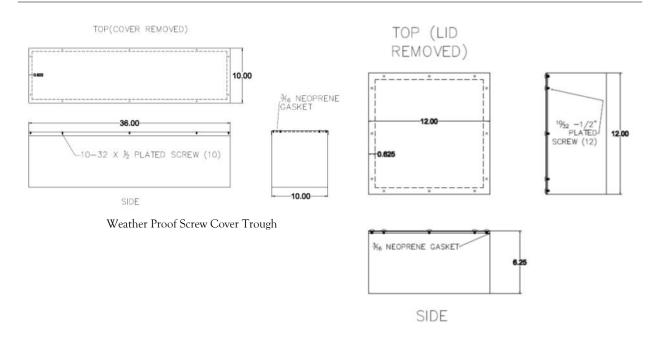

120HKTN                           | 12 X 12 X 10'       | 150         |

PAGE 17

#### Type NEMA 3 Weather Proof Enclosures

#### **APPLICATION**

Used as wiring boxes, junction boxes, and pull boxes.

Type 3 enclosures are constructed for either indoor or outdoor use to provide protection to personnel against incidental contact with the enclosed equipment; to provide protection against falling dirt, rain, sleet, snow, and windblown dust; and will be undamaged by the external formation of ice on the enclosure (UL 50 5.1.7, 2007).



Weather Proof Screw Cover Trough

- Enclosure and cover are fabricated from galvanized steel.
- All continuous welded seams are finished smooth.
- Enclosure standard without knockouts or mounting holes.
- Cover is equipped with oil and water resistant gasket.



Weather Proof Screw Cover Box

# TYPE NEMA 3 WEATHER PROOF BOXES AND TROUGH

| Weather Proof Seam Welded Boxes |            |        |
|---------------------------------|------------|--------|
| Catalog Number                  | Size       | Weight |
| 040404WP                        | 4x4x4      | 1      |
| 040606WP                        | 6x6x4      | 3.5    |
| 040608WP                        | 6x8x4      | 4      |
| 040808WP                        | 8x8x4      | 5      |
| 041008WP                        | 10x 8x 4   | 6      |
| 041010WP                        | 10x10x4    | 6.5    |
| 041208WP                        | 12x 8x 4   | 7      |
| 041210WP                        | 12x10x4    | 7.5    |
| 041212WP                        | 12x12x4    | 8.6    |
| 041515WP