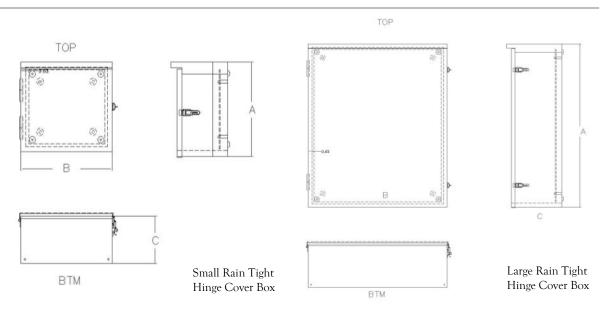

#### **TYPE 1 SCREW COVER BOXES**

Type 1 Surface Screw Cover Pull Boxes

#### **APPLICATION**

Used as wiring boxes, junction boxes and pull boxes.

Enclosures are constructed for indoor use to provide protection to personnel against incidental contact with the enclosed equipment and to provide a degree of protection against falling dirt (UL50 5.1.7, 2007).

- Enclosures and covers are fabricated from galvanized steel.
- Covers secured to body with plated screws.
- Enclosures are available with or without knockouts, or flush mounted covers.
- All enclosures are manufactured to UL50 specifications and bear their label.
- Special sizes are available, call for a quote.